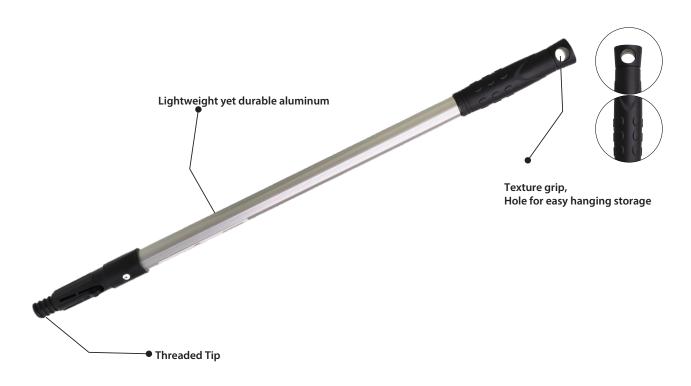

## MH1552

Safely and efficiently clean hard-to-reach areas by easily attaching to any standard threaded cleaning attachment or accessory.

#### **Product Specification**

| Size            | 24"                                       |
|-----------------|-------------------------------------------|
| Weight          | 3.4 oz                                    |
| Material        | Aluminum                                  |
| Style           | Standard Screw In and Snap-In Attachments |
| Packaging Style | 1 Handle/polybag                          |

#### Applications

Handle with standard thread to use with accessories like window squeegee and scrub pad holder.

Suitable for cleaning the areas where hard to reach.

Used for cleaning widows etc.