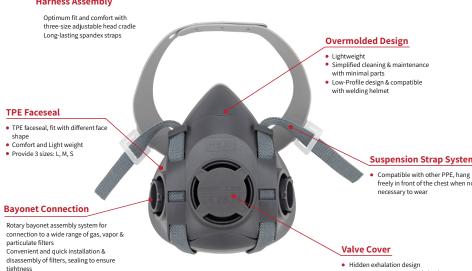

### **Dual Cartridge Respirator - TPE**

#### **Adjustable Head Harness Assembly**

#### Suspension Strap System

freely in front of the chest when not necessary to wear

Easy positive pressure seal check

Dual Cartridge P3 Class Particulate Filter **With Bayonet Connector** 