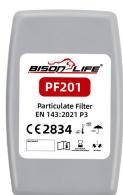

# Product Specification (Filter)

| Product Type     | Particulate Filter  |  |
|------------------|---------------------|--|
| Protection Class | P3                  |  |
| Cartridge Type   | Dual Cartridge      |  |
| Compatible       | ProAer™-H300, H400, |  |
| Facepiece        | H430, H450, F500 &  |  |
|                  | F600                |  |