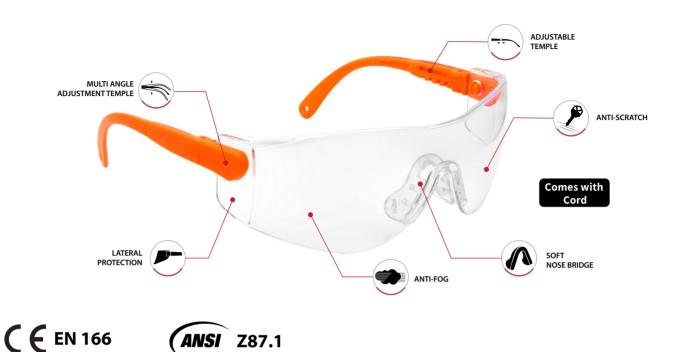

Applications

cutting operations

• Light and precision engineering

• Turning & milling operations

O Assembly & maintenanceO Dusty environments

Frameless Safety Spectacles with Adjustable Temples, Anti-scratch, Anti-fog coating.

## **Product Specification**

| Lens Material     | Polycarbonate |  |
|-------------------|---------------|--|
| Lens Colour       | Clear         |  |
| Anti-Fog          | Yes           |  |
| Anti-Scratch      | Yes           |  |
| UV Protection     | Yes           |  |
| Nose Bridge       | TPR           |  |
| Adjustable Temple | Nylon         |  |